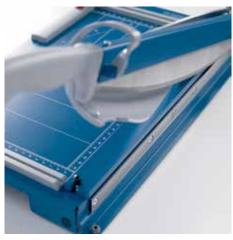

## Guillotine 561

- User-friendly guillotine for professional use
- · Sturdy solid metal table with rounded edges and non-slip rubber feet
- · Practical recessed grips for safe handling
- Practical format lines on the table
- Ergonomically shaped handle
- Screw-mounted, ground upper blade
- Screw-mounted, ground lower blade
- · High-quality, re-sharpenable blades made of Solingen steel
- Sturdy, solid-steel blade holder
- Reliable automatic safety guard
- Automatic clamping
- Two scale bars with mm scale
- Adjustable backstop

Perfected automatic safety guard provides reliable protection and unobstructed view of the cutting

Extended 5-year guarantee (except wearing parts)

German Engineering by Dahle

| Article number | Cutting length | DIN | Cutting capaci- | Cutting capacity A4 | Table size, external | Colours | EAN           |
|----------------|----------------|-----|-----------------|---------------------|----------------------|---------|---------------|
|                | in mm          |     | ty in mm        | 80 g/sm             | dimensions, in mm    |         |               |
| 00561-21285    | 360            | A4  | 3,5             | 35                  | 440 mm x 265 mm      |         | 4007885005614 |

## Guillotine 561

Perfected automatic safety guard provides reliable protection and unobstructed view of the cutting edge