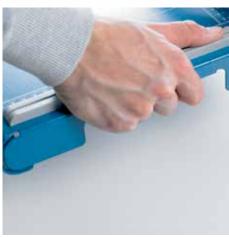

## Guillotine 561

- User-friendly guillotine for professional use
- · Sturdy solid metal table with rounded edges and non-slip rubber feet
- · Practical recessed grips for safe handling
- Practical format lines on the table
- Ergonomically shaped handle
- Screw-mounted, ground upper blade
- Screw-mounted, ground lower blade
- · High-quality, re-sharpenable blades made of Solingen steel
- Sturdy, solid-steel blade holder
- Reliable automatic safety guard
- Automatic clamping
- Two scale bars with mm scale
- Adjustable backstop

Perfected automatic safety guard provides reliable protection and unobstructed view of the cutting

Extended 5-year guarantee (except wearing parts)

German Engineering by Dahle

| Article number | Cutting length | DIN | Cutting capaci- | Cutting capacity A4 | Table size, external | Colours | EAN           |
|----------------|----------------|-----|-----------------|---------------------|----------------------|---------|---------------|
|                | in mm          |     | ty in mm        | 80 g/sm             | dimensions, in mm    |         |               |
| 00561-21285    | 360            | A4  | 3,5             | 35                  | 440 mm x 265 mm      |         | 4007885005614 |

## Guillotine 561

Perfected automatic safety guard provides reliable protection and unobstructed view of the cutting edge