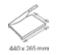

Professional use: working efficiency with cutting precision

Cutting length 360 mm

Cutting capacity 3.5 mm

Cutting capacity 35 sheets

Table size (overall dimensions) 440 x 265 mm

Carries the GS DGUV (German Statutory Accident Insurance Association) test mark