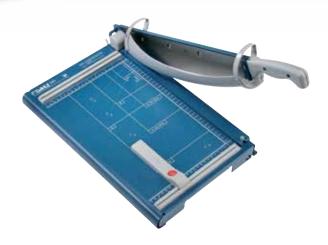

## Guillotine 561

- User-friendly guillotine for professional use
- · Sturdy solid metal table with rounded edges and non-slip rubber feet
- · Practical recessed grips for safe handling
- Practical format lines on the table
- Ergonomically shaped handle
- Screw-mounted, ground upper blade
- Screw-mounted, ground lower blade
- · High-quality, re-sharpenable blades made of Solingen steel
- Sturdy, solid-steel blade holder
- Reliable automatic safety guard
- Automatic clamping
- Two scale bars with mm scale
- Adjustable backstop

Perfected automatic safety guard provides reliable protection and unobstructed view of the cutting

Extended 5-year guarantee (except wearing parts)

German Engineering by Dahle

| Article number | Cutting length | DIN | Cutting capaci- | Cutting capacity A4 | Table size, external | Colours | EAN           |
|----------------|----------------|-----|-----------------|---------------------|----------------------|---------|---------------|
|                | in mm          |     | ty in mm        | 80 g/sm             | dimensions, in mm    |         |               |
| 00561-21285    | 360            | A4  | 3,5             | 35                  | 440 mm x 265 mm      |         | 4007885005614 |

## Guillotine 561

Perfected automatic safety guard provides reliable protection and unobstructed view of the cutting edge