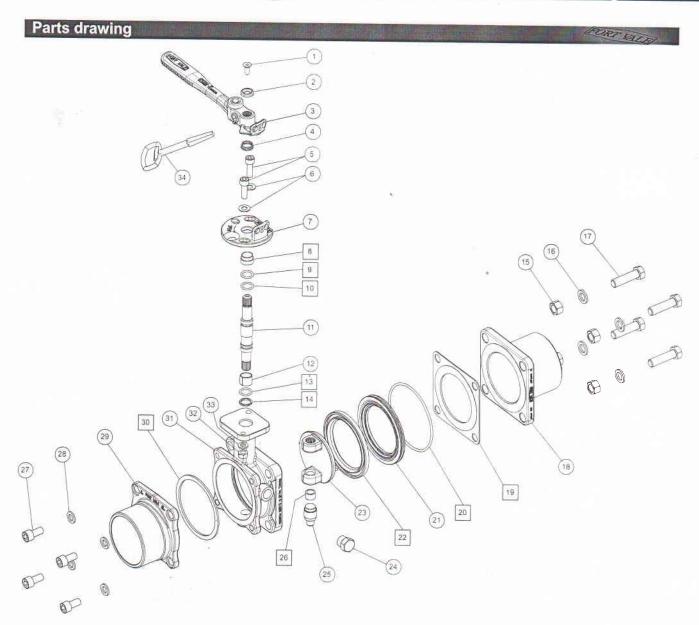

| Item | Description                  | Part No. |
|------|------------------------------|----------|
| 1    | M6 socket head set screw     | 5111-030 |
| 2    | Washer                       | 20370    |
| 3    | Handle assembly              | 368/0075 |
| 4    | Electrical continuity spring | 368/0014 |
| 5    | M8 socket head cap screw (2) | 5111-148 |
| 6    | M8 plain washer (2)          | 5113-005 |
| 7    | Stuffing plate               | 368/0041 |
| 8    | Stuffing clamp bush          | 368/0301 |
| 9    | PTFE O Ring                  | 20363    |
| 10   | Viton O ring                 | 20361    |
| 11   | Spindle                      | 368/0200 |
| 12   | Split bearing *See Note A    | 252/0517 |
| 13   | Perfluoroelastomer O Ring    | 5005-586 |
| 14   | PTFE spindle seat            | 368/0009 |
| 15   | M12 full nut (4)             | 5112-006 |
| 16   | M12 spring washer (4)        | 5113-010 |
| 17   | M12 hex head set screw (4)   | 5111-023 |

**Note A**: Split bearing, part no. 252/0517 is used in valves manufactured since November 2011. Please order 252/0517 in addition to 368/00SK if it is required as a spare part.

| Item | Description                   | Part No.  |
|------|-------------------------------|-----------|
| 18   | Inlet adaptor *See Note B     | 368/9410  |
| 19   | CNAF/PTFE inlet gasket        | 5005-707  |
| 20   | Nitrile O ring                | 5005-342  |
| 21   | Seal clamp                    | 368/9148  |
| 22   | PTFE main seal                | 368/0002  |
| 23   | Closure plate                 | 368/0400  |
| 24   | 3/8 Taper plug *See Note B    | 5128-0XX  |
| 25   | Bottom spindle                | 368/0036  |
| 26   | Bottom spindle bush           | 368/0035  |
| 27   | M10 socket head cap screw (4) | 5111-053  |
| 28   | M10 spring washer (4)         | 5113-002  |
| 29   | 3" BSP outlet *See Note B     | 368/9430  |
| 30   | PTFE outlet seal              | 5005-706  |
| 31   | Body (non-vented) *See Note B | 368/9420A |
| 32   | M8 full nut (2)               | 5112-001  |
| 33   | M8 spring washer (2)          | 5113-003  |
| 34   | Key                           | 368/4625  |

Note B : Part number varies according to specification SEAL KIT part number 368/94SK contains all parts marked  $\Box$ 

Page 10